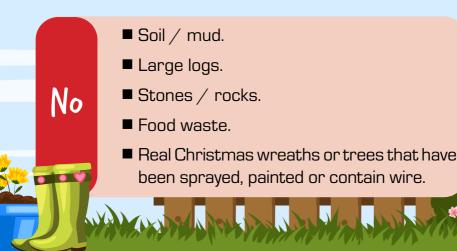

* will take place as usual throughout the Easter bank holiday.

We will also still collect on the bank holidays in May, June and August 2022 as usual.

## What goes in your bin?



#### (hristmas and New Year service suspension

Garden waste will not be collected in the weeks beginning **26 December 2022** and **2 January 2023**.

### Keep in touch

Sign up for our free e-newsletters:

- The Green Waste Club e-newsletter gives gardening advice and ideas.
- The **Recycling and rubbish** e-newsletter lets you know if there are delays to the service.

To sign up, visit www.tandridge.gov.uk/signup and you can unsubscribe at any time.

If there are delays to the service, visit www.tandridge.gov.uk/serviceupdates.

For more information about the service, visit www.tandridge.gov.uk/gardenwaste.



### Green waste calendar from April 2022 to March 2023

You are following: **Green**\* or **Orange**\* week (\*delete as appropriate) Remember, your brown bin must be at the edge of your property by 7am on your scheduled collection day

| SC                          | nec                                     | ule                         | a coi                        | iecu                                       | ווטוו נ                                         | Jay.                                                 |                         |                                        |                          |                            |                                                  |                                                  |                                                  |