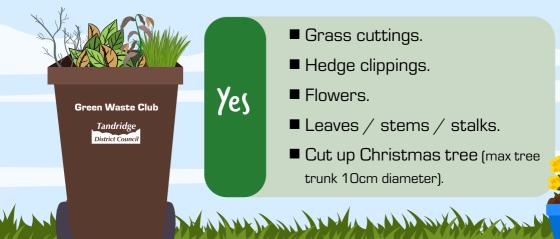

to March 2023



www.tandridge.gov.uk/gardenwaste



working together



## When and where your bins are collected

We will collect your garden waste every two weeks. Please put your brown bin at the edge of your property by **7am** on your scheduled collection day.

#### Missed collection?

If your brown bin has not been emptied, please call **0800 0858 286**. Please report a missed collection within two working days and leave your bin at the edge of your property until it's collected.

#### Bank holiday collections

Collections due to take place on **Friday 15 April** and in the week beginning **Monday 18 April** will take place as usual throughout the Easter bank holiday.

We will also still collect on the bank holidays in May, June and August 2022 as usual.

## What goes in your bin?



#### (hristmas and New Year service suspension

Garden waste will not be collected in the weeks beginning **26 December 2022** and **2 January 2023**.

### Keep in touch

Sign up for our free e-newsletters:

- The Green Waste Club e-newsletter gives gardening advice and ideas.
- The **Recycling and rubbish** e-newsletter lets you know if there are delays to the service.

To sign up, visit www.tandridge.gov.uk/signup and you can unsubscribe at any time.

If there are delays to the service, visit www.tandridge.gov.uk/serviceupdates.

For more information about the service, visit www.tandridge.gov.uk/gardenwaste.



### Green waste calendar from April 2022 to March 2023

You are following: **Green**\* or **Orange**\* week (\*delete as appropriate) Remember, your brown bin must be at the edg